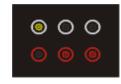

#### **DECISION LIGHTS' TABLE**

Referee 'decision lights' table DL2 is equipped with tree white and three red lights, showing the referees' decisions to the competitors and the audience.