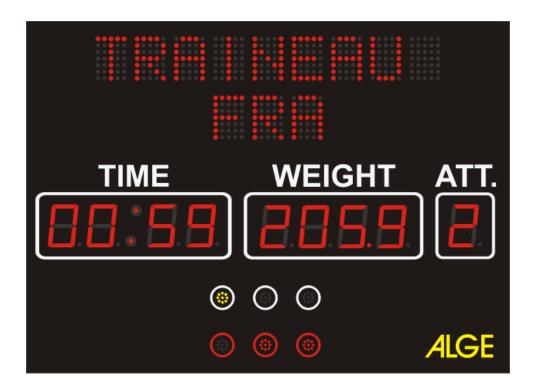

# Weight Lifting Score Board D-BVDT-S1

#### **Functions:**

- competitor name (9 character)
- competitor country (3 character)
- time (4 digt), weight (4 digit), attempt (1 digit)
- referee light system

#### **Technical Data:**

Dimensions: 1100 x 800 x 60 mm

Weight: 20 kg

Alphanumeric digits: 100 mm high, red LED Numeric digits: 100 mm high, red LED Referee Light System: 6 x 30 mm diode cluster

Super bright LED numerals which LED: