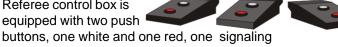

#### **REFEREE BOXES**

Referee control box is equipped with two push

(audible) device and signal cable.