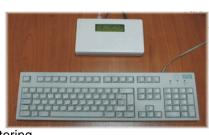

### **JURY AND TIMER CONTROL CONSOLE**

Instantly indicates when the referees press the appropriate button. Any or all the referees can be called to the jury table. Console is also used for setting the timer and start and stop the time and for name and country text entering.