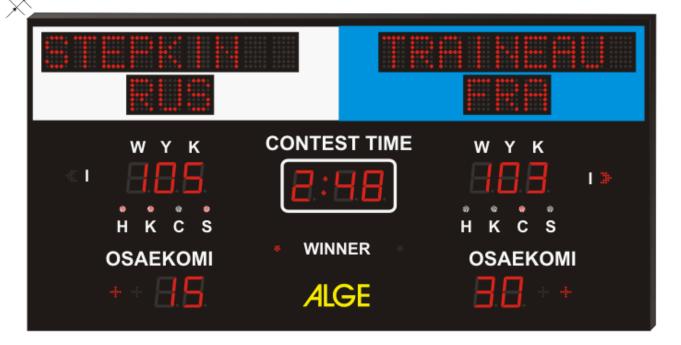

# **Judo Score Board D-BVJ-T**

30 1711

2000 mm

#### **Functions:**

- Score (Wazari, Yuko, Koka) display in whole numbers
- Current Time
- Penalty indicator lights (Keykoka, Cuji, Sido)
- Winner indicator lights
- Ipon indicator lights
- Contestant Name (2x9 characters)
- Contestant Country (2x3 characters)

# Technical Data:

Dimensions: 2000 x 1000 x 30 mm

Weight: 30 kg

Alphanumeric digits: 100 mm high, red LED 100 mm high, red LED 20 mm diode cluster

LED: Super bright LED numerals which last ever

100.000 hours in continual use