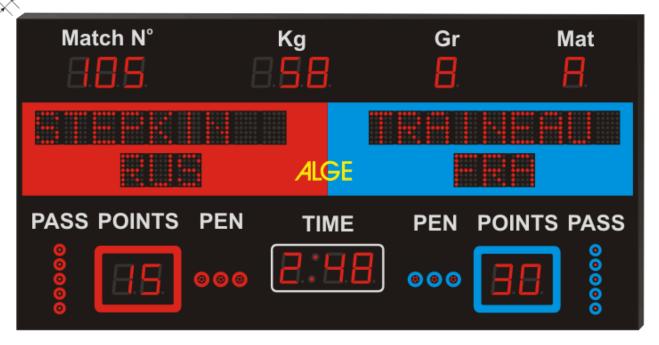

# **Wrestling Score Board D-BVR-T**

30 mm

2000 mm

#### **Functions:**

- Red and blue score display in whole numbers
- Current Time
- Penalty indicator lights
- Match No, Kg, Gr, Mat
- Red and Blue Passive
- Contestant Name (2x9 characters)
- Contestant Country (2x3 characters)

### **Technical Data:**

Dimensions: 2000 x 1000 x 30 mm

Weight: 30 kg

Alphanumeric digits: 100 mm high, red LED 100 mm high, red LED 100 mm high, red LED 20 mm diode cluster Passive: 10 mm diodes

LED: Super bright LED numerals which last ever