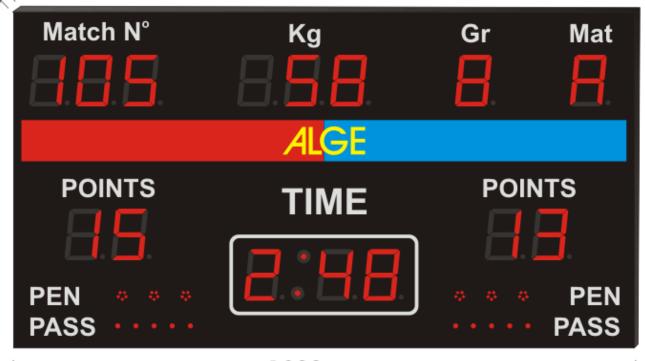

# **Wrestling Score Board D-BVR**

30 MM

1200 mm

### **Functions:**

- · Red and blue score display in whole numbers
- Current Time
- Penalty indicator lights
- Match No, Kg, Gr, Mat
- · Red and Blue Passive

### **Technical Data:**

Dimensions: 1200 x 650 x 30 mm

Weight: 15 kg

Numeric digits: 100 mm high, red LED 20 mm diode cluster Passive: 10 mm diodes

LED: Super bright LED numerals which last ever

100.000 hours in continual use