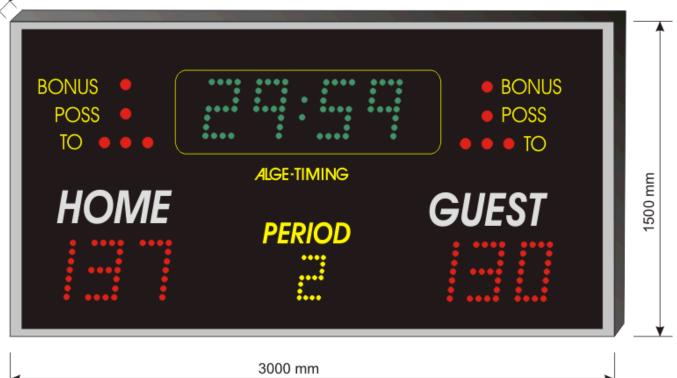

# **Score Board D-L1**

30 mm

#### **Functions:**

- Running time in minutes and seconds. The last minute of the game will run down with tenth of seconds
- Intermission time can be displayed on the "Running time" section of the scoreboard
- Interval horn 0 to 9 seconds

### Sports:

- Basketball
- Handball
- Volleyball
- Football (Soccer)
- Tennis

## **Technical Data:**

**Digit:** Running Time: 99:59 minutes (up or down) – 300 mm - green

Score: 0 to 199 for each team – 300 mm – red

Period: 1 to 9 - 200 mm - yellow

Digit Cluster: Ball possession: 50 mm diameter LED cluster on each side - red

Bonus: 50 mm diameter LED cluster on each side - red
Timeout: 3 x 50 mm diameter LED cluster on each side - red

LED: Super bright LED numerals which last ever 100.000 hours in continual use

**Dimensions:** 3000 x 1500 x 30 mm

Weight: 40 kg

Power supply: 220 VAC-50Hz standard 12A circuit.