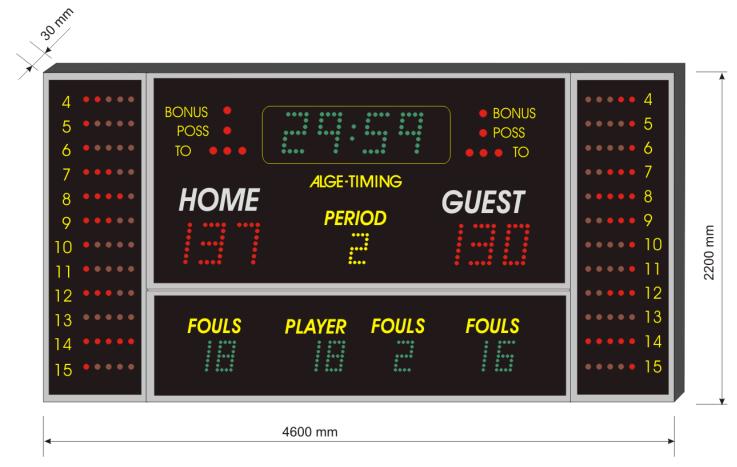

This Score Board consists of 2 modules which are mounted to metal frame.

| <ul> <li>Functions:</li> <li>Running time in minutes and seconds. The last minute of the game will run down with tenth of seconds</li> <li>Intermission time can be displayed on the "Running time" section of the scoreboard</li> <li>Interval horn 0 to 9 seconds</li> </ul> Sports: Basketball: <ul> <li>Team fouls: 0 to 99 (200 mm digits - green)</li> <li>Player number: 0 to 99 (200 mm digits - green)</li> <li>Player fouls: 0 to 99 (200 mm digits - green)</li> <li>Player fouls: 12 player per team, each with 5 x 50 mm diameter LED cluster - red</li> </ul> Volleyball: <ul> <li>Score per sets (SET1-4): 2 x 0 to 99 (200 mm digits)</li> </ul> | Technical Data:<br><i>Digit:</i><br><i>Digit Cluster:</i> | Running Time:<br>Score:<br>Period:<br>Team Fouls:<br>Player:<br>Foul:<br>Ball possession:<br>Bonus:<br>Timeout:<br>Personal Fouls: | 99:59 minutes (up or<br>down) – 300 mm - green<br>0 to 199 for each team –<br>300  mm - red<br>1 to 9 – 200 mm - yellow<br>0 to 99 - 200 mm - green<br>0 to 99 – 200 mm - green<br>0 to 99 – 200 mm - green<br>30 mm diameter red<br>LED cluster on each side<br>50 mm diameter red<br>LED cluster on each side<br>3 x 50 mm red diameter<br>LED cluster on each side<br>12 player per team, each with<br>5 x 50 mm diameter LED<br>cluster - red |
|------------------------------------------------------------------------------------------------------------------------------------------------------------------------------------------------------------------------------------------------------------------------------------------------------------------------------------------------------------------------------------------------------------------------------------------------------------------------------------------------------------------------------------------------------------------------------------------------------------------------------------------------------------------|-----------------------------------------------------------|------------------------------------------------------------------------------------------------------------------------------------|---------------------------------------------------------------------------------------------------------------------------------------------------------------------------------------------------------------------------------------------------------------------------------------------------------------------------------------------------------------------------------------------------------------------------------------------------|
| Hockey                                                                                                                                                                                                                                                                                                                                                                                                                                                                                                                                                                                                                                                           | LED:                                                      | Super bright LED numerals which last ever 100.000 hours in continual use                                                           |                                                                                                                                                                                                                                                                                                                                                                                                                                                   |
| Football (Soccer)<br>Tennis                                                                                                                                                                                                                                                                                                                                                                                                                                                                                                                                                                                                                                      | Dimensions:<br>Weight:<br>Power supply:                   | 4600 x 2200 x 30 mm<br>90 kg<br>220 VAC-50Hz standard 12A circuit.                                                                 |                                                                                                                                                                                                                                                                                                                                                                                                                                                   |