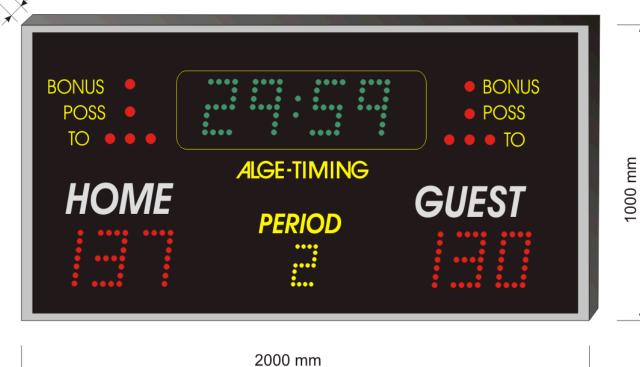

# **Score Board D-M1**

30 mm

### **Functions:**

- Running time in minutes and seconds. The last minute of the game will run down with tenth of seconds
- Intermission time can be displayed on the "Running time" section of the scoreboard
- Interval horn 0 to 9 seconds

### Sports:

- Basketball
- Handball
- Volleyball
- Football (Soccer)
- Tennis

## **Technical Data:**

Digit: Running Time: 99:59 minutes (up or down) – 200 mm - green

Score: 0 to 199 for each team – 200 mm – red

Period: 1 to 9 - 140 mm - yellow

Digit Cluster: Ball possession: 30 mm diameter LED cluster on each side - red

Bonus: 30 mm diameter LED cluster on each side - red
Timeout: 3 x 30 mm diameter LED cluster on each side - red

LED: Super bright LED numerals which last ever 100.000 hours in continual use

**Dimensions:** 2000 x 1000 x 30 mm

Weight: 26 kg

Power supply: 220 VAC-50Hz standard 16A circuit.