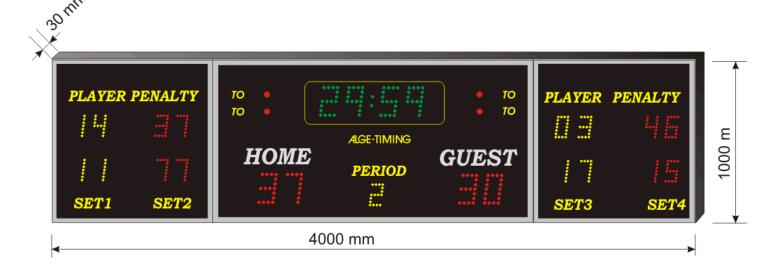

## Sports:

• Walter Polo

**Technical Data:** 

Digit: 99:59 minutes (up or down) – 200 mm - green

Score: 0 to 99 for each team – 200 mm – red

Period: 1 to 9 - 140 mm - yellow

Player: 2 x per team - 0 to 99 – 140 mm - yellow Penalty:: 2 x per team - 0 to 99 min. – 140 mm – red

Digit Cluster: Timeout: 2 x per team - 30 mm diameter LED cluster on each side - red

LED: Super bright LED numerals which last ever 100.000 hours in continual use

*Horn:* individual adjustable honk time between 0 and 9 seconds

**Dimensions:** 4000 x 1000 x 30 mm

Weight: 50 kg

Power supply: 220 VAC-50Hz standard 12A circuit.