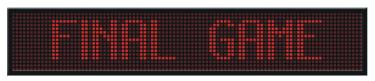

## **Technical Data:**

- Single color message board, made of super-bright LEDs, can display time, temperature and text, with infinite number of appears and transition effects.
- Information and advertising messages can be displayed during timeouts, period breaks, before and/or after the game.
- During the game, also can displays miscellaneous game data: team names, team rosters, official messages...
- Four fonts and three possible font sizes
- One or two line messages
- Case size: 2000 x 400 x 50 mm
- LED array: 1930 x 330 mm
- Resolution: 96 x 16 pixels
- Pixel composition: 4 LEDs (5mm red)
- Studio software for data loading and play control from remote PC.
- Communication: RS232, RS485, Ethernet or Wireless
- Wireless keyboard programmable from 8 meters
- Construction is suitable for montage above scoreboard model M1, M2 or M4.
- It is possible to install and synchronize several displays