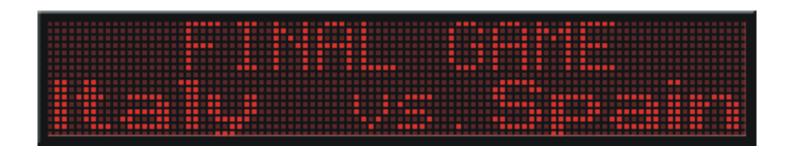

## **Technical Data:**

- Single color message board, made of super-bright LEDs, can display time, temperature and text, with infinite number of appears and transition effects.
- Information and advertising messages can be displayed during timeouts, period breaks, before and/or after the game.
- During the game, also can displays miscellaneous game data: team names, team rosters, official messages...
- Four fonts and three possible font sizes
- One or two line messages
- Case size: 2000 x 400 x 50 mm
- LED array: 1930 x 330 mm
- Resolution: 96 x 16 pixels
- Pixel composition: 4 LEDs (5mm red)
- Studio software for data loading and play control from remote PC.
- Communication: RS232, RS485, Ethernet or Wireless
- Wireless keyboard programmable from 8 meters
- Construction is suitable for montage above scoreboard model M1, M2 or M4.
- It is possible to install and synchronize several displays