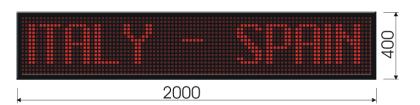

## Text Boards D-ID2000-4

## **Technical Data:**

- Single color message board, made of super-bright LEDs, can display time, temperature and text, with infinite number of appears and transition effects.
- Information and advertising messages can be displayed during timeouts, period breaks, before and/or after the game.
- During the game, also can displays miscellaneous game data: team names, team rosters, official messages...
- Four fonts and three possible font sizes
- One or two line messages
- Case size: 2000 x 400 x 50 mm
- LED array: 1930 x 330 mm
- Resolution: 96 x 16 pixels
- Pixel composition: 4 LEDs (5mm red)
- Studio software for data loading and play control from remote PC.
- Communication: RS232, RS485, Ethernet or Wireless
- Wireless keyboard programmable from 8 meters
- Construction is suitable for montage above scoreboard model M1, M2 or M4.
- It is possible to install and synchronize several displays